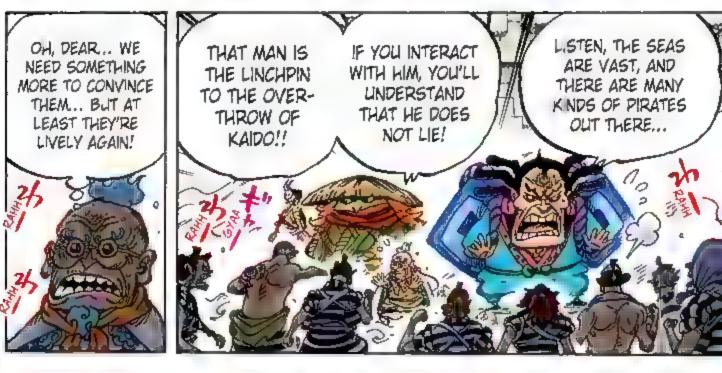

#### Story . あらすじ・

After two years of hard training, the Straw Hat pirates are back together, first at the Sabaody Archipelago and then through Fish-Man Island to their next stage: the New World!!

Luffy and crew disembark on Wano for the purpose of defeating Kaido, one of the Four Emperors. They begin to recruit allies for a raid in two weeks' time, but Kaido's sudden appearance leads to Luffy's defeat. Luffy is sent to the excavation labor camp while the rest of the crew is spotted by Kajdo's underlings and have to go on the run!

As the group works to collect info, free Luffy and gather more allies, Kaido's side learns about the raid plan. A former daimyo with the Kozuki Clan, Yasuie realizes the danger and gives up his life to pretend to take responsibility, sending the plan back to square one. Kin'emon and company mourn his death, but there are still many problems to be solved before the raid...